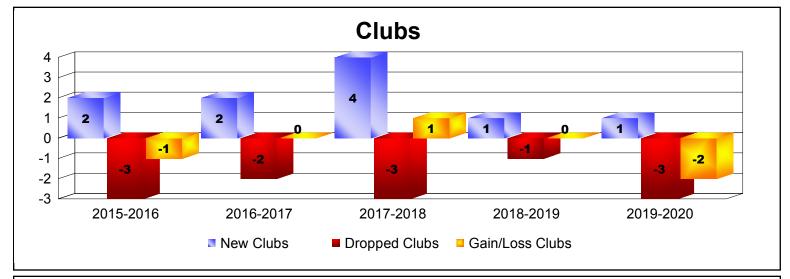

District A 711 As of December 2019 Cumulative

| Year      | New<br>Clubs | Dropped<br>Clubs | Gain/<br>Loss<br>Clubs | New<br>Members | Charter<br>Members | Reinstate<br>Members | Transfer<br>Members | Total<br>Member<br>Added | Total<br>Members<br>Dropped | Gain/<br>Loss<br>Members |
|-----------|--------------|------------------|------------------------|----------------|--------------------|----------------------|---------------------|--------------------------|-----------------------------|--------------------------|
| 2015-2016 | 2            | -3               | -1                     | 168            | 52                 | 13                   | 8                   | 241                      | -240                        | 1                        |
| 2016-2017 | 2            | -2               | 0                      | 178            | 53                 | 7                    | 6                   | 244                      | -257                        | -13                      |
| 2017-2018 | 4            | -3               | 1                      | 202            | 119                | 4                    | 11                  | 336                      | -299                        | 37                       |
| 2018-2019 | 1            | -1               | 0                      | 132            | 48                 | 13                   | 6                   | 199                      | -260                        | -61                      |
| 2019-2020 | 1            | -3               | -2                     | 80             | 43                 | 2                    | 6                   | 131                      | -111                        | 20                       |
| Average   | 2            | -2               | 0                      | 152            | 63                 | 8                    | 7                   | 230                      | -233                        | -3                       |