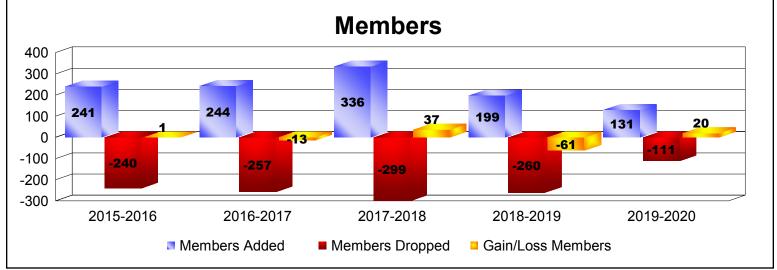

District A 711 As of December 2019 Cumulative

| Year      | New<br>Clubs | Dropped<br>Clubs | Gain/<br>Loss<br>Clubs | New<br>Members | Charter<br>Members | Reinstate<br>Members | Transfer<br>Members | Total<br>Member<br>Added | Total<br>Members<br>Dropped | Gain/<br>Loss<br>Members |
|-----------|--------------|------------------|------------------------|----------------|--------------------|----------------------|---------------------|--------------------------|-----------------------------|--------------------------|
| 2015-2016 | 2            | -3               | -1                     | 168            | 52                 | 13                   | 8                   | 241                      | -240                        | 1                        |
| 2016-2017 | 2            | -2               | 0                      | 178            | 53                 | 7                    | 6                   | 244                      | -257                        | -13                      |
| 2017-2018 | 4            | -3               | 1                      | 202            | 119                | 4                    | 11                  | 336                      | -299                        | 37                       |
| 2018-2019 | 1            | -1               | 0                      | 132            | 48                 | 13                   | 6                   | 199                      | -260                        | -61                      |
| 2019-2020 | 1            | -3               | -2                     | 80             | 43                 | 2                    | 6                   | 131                      | -111                        | 20                       |
| Average   | 2            | -2               | 0                      | 152            | 63                 | 8                    | 7                   | 230                      | -233                        | -3                       |